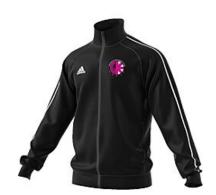

#### **SQUAD GYMNASTS - Elite Gym Wear**

The following items are available at www.elitegymwear.co.uk/charisma

Club T-shirt (Black) – Addidas £23

Club Tracksuit (Black) – Addidas £54.90

Large Gym Holdall £18.95

CHARISMA SQUAD LEOTARD - £70

CHARISMA GENERAL LEOTARD - £35

Tracksuit Top - £33.95

**Tracksuit Bottoms -£20.95** 

Handguard Bag - £8.95

Block of Chalk
- £4

Gym Holdall £18.95

Handguards – Speak to Mary for Price

### **SQUAD GYMNAST 4 HOURS OR MORE**

(Please note that it is a club requirement for all gymnasts representing the club at competitions to have a Squad leotard, Squad Tracksuit, and a Squad bag)

|                                   |                                                                                                                                                                                                                                                                                                                                                                   | Total                                                                                                                                                                                                                                                                                                                                                 |
|-----------------------------------|-------------------------------------------------------------------------------------------------------------------------------------------------------------------------------------------------------------------------------------------------------------------------------------------------------------------------------------------------------------------|-------------------------------------------------------------------------------------------------------------------------------------------------------------------------------------------------------------------------------------------------------------------------------------------------------------------------------------------------------|
| Available via charismagymnastics  |                                                                                                                                                                                                                                                                                                                                                                   |                                                                                                                                                                                                                                                                                                                                                       |
|                                   |                                                                                                                                                                                                                                                                                                                                                                   |                                                                                                                                                                                                                                                                                                                                                       |
| www.elitegymwear.co.uk/charisma   |                                                                                                                                                                                                                                                                                                                                                                   |                                                                                                                                                                                                                                                                                                                                                       |
| ****Use Code CH42 for a 5%        |                                                                                                                                                                                                                                                                                                                                                                   |                                                                                                                                                                                                                                                                                                                                                       |
|                                   |                                                                                                                                                                                                                                                                                                                                                                   |                                                                                                                                                                                                                                                                                                                                                       |
| See attached chart                | £70/£75                                                                                                                                                                                                                                                                                                                                                           |                                                                                                                                                                                                                                                                                                                                                       |
|                                   | (Size 34" or                                                                                                                                                                                                                                                                                                                                                      |                                                                                                                                                                                                                                                                                                                                                       |
|                                   | more = £75)                                                                                                                                                                                                                                                                                                                                                       |                                                                                                                                                                                                                                                                                                                                                       |
| See attached chart                | £35/£40                                                                                                                                                                                                                                                                                                                                                           |                                                                                                                                                                                                                                                                                                                                                       |
|                                   | (Size 34" or                                                                                                                                                                                                                                                                                                                                                      |                                                                                                                                                                                                                                                                                                                                                       |
|                                   | more = £75)                                                                                                                                                                                                                                                                                                                                                       |                                                                                                                                                                                                                                                                                                                                                       |
| (3/4 5/6 7/8 9/10 11/12)          | £10                                                                                                                                                                                                                                                                                                                                                               |                                                                                                                                                                                                                                                                                                                                                       |
| 1-2 / 2-3 / 3-4 / 4-5 / 5-6 Years | £15                                                                                                                                                                                                                                                                                                                                                               |                                                                                                                                                                                                                                                                                                                                                       |
| 7-8 / 9-10 Years                  | £18                                                                                                                                                                                                                                                                                                                                                               |                                                                                                                                                                                                                                                                                                                                                       |
| 12-13 / 14-15 Years               | £20                                                                                                                                                                                                                                                                                                                                                               |                                                                                                                                                                                                                                                                                                                                                       |
| S/M/L/XL/2XL/3XL/4XL              | £20-£25                                                                                                                                                                                                                                                                                                                                                           |                                                                                                                                                                                                                                                                                                                                                       |
| (3/4 5/6 7/8 9/10 11/12)          | £12                                                                                                                                                                                                                                                                                                                                                               |                                                                                                                                                                                                                                                                                                                                                       |
|                                   | £14                                                                                                                                                                                                                                                                                                                                                               |                                                                                                                                                                                                                                                                                                                                                       |
| LSize14/XL Size 16                | £15                                                                                                                                                                                                                                                                                                                                                               |                                                                                                                                                                                                                                                                                                                                                       |
|                                   |                                                                                                                                                                                                                                                                                                                                                                   |                                                                                                                                                                                                                                                                                                                                                       |
|                                   |                                                                                                                                                                                                                                                                                                                                                                   |                                                                                                                                                                                                                                                                                                                                                       |
|                                   | £4.00                                                                                                                                                                                                                                                                                                                                                             |                                                                                                                                                                                                                                                                                                                                                       |
| Total Cost:                       |                                                                                                                                                                                                                                                                                                                                                                   |                                                                                                                                                                                                                                                                                                                                                       |
| Paid By Cash /Receipt No          |                                                                                                                                                                                                                                                                                                                                                                   |                                                                                                                                                                                                                                                                                                                                                       |
| Paid By Card                      |                                                                                                                                                                                                                                                                                                                                                                   |                                                                                                                                                                                                                                                                                                                                                       |
|                                   | website: Home Page www.elitegymwear.co.uk/charisma  ****Use Code CH42 for a 5% discount  See attached chart  (3/4 5/6 7/8 9/10 11/12)  1-2 / 2-3 / 3-4 / 4-5 / 5-6 Years 7-8 / 9-10 Years 12-13 / 14-15 Years  S / M / L / XL / 2XL / 3XL / 4XL  (3/4 5/6 7/8 9/10 11/12) (XS Size 8/S Size10/M Size12) LSize14/XL Size 16  Total Cost:  Paid By Cash /Receipt No | website: Home Page www.elitegymwear.co.uk/charisma         *****Use Code CH42 for a 5% discount         See attached chart       £70/£75 (Size 34" or more = £75)         See attached chart       £35/£40 (Size 34" or more = £75)         (3/4 5/6 7/8 9/10 11/12)       £10         1-2/2-3/3-4/4-5/5-6 Years 7-8/9-10 Years 12-13/14-15 Years £18 |