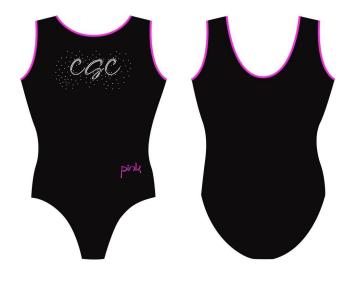

# UNIFORM 2022-2023 ALL GYMNASTS THAT WISH TO COMPETE IN THE CLUB COMPETITION SHOULD HAVE A LEOTARD, AND A CHARISMA T SHIRT.

Pre-School

Club T shirts £10.00

**Girls Uniform** 

Club T shirts £10.00

Girls Club Leotard £35.00

#### **AVAILABLE TO ORDER FROM THE GYM**

Girls Squad leotard £70.00 (Size 34" or more = £75)

 Squad Training Leotard
 £35.00

 CGC T shirt
 £10

 CGC Leggings/ Cotton/|Lycra
 £12/£15

 CGC Hoodie
 £20 - £25

 Chalk
 £4.00

CHARISMA SQUAD LEOTARD - £70

CHARISMA GENERAL LEOTARD - £35

Tracksuit Top - £33.95

**Tracksuit Bottoms -£20.95** 

Handguard Bag - £8.95

Block of Chalk
- £4

Gym Holdall £18.95

Handguards – Speak to Mary for Price

### **SQUAD GYMNAST 4 HOURS OR MORE**

(Please note that it is a club requirement for all gymnasts representing the club at competitions to have a Squad leotard, Squad Tracksuit, and a Squad bag)

|                                   |                                                                                                                                                                                                                                                                                                                                                                   | Total                                                                                                                                                                                                                                                                                                                                                 |
|-----------------------------------|-------------------------------------------------------------------------------------------------------------------------------------------------------------------------------------------------------------------------------------------------------------------------------------------------------------------------------------------------------------------|-------------------------------------------------------------------------------------------------------------------------------------------------------------------------------------------------------------------------------------------------------------------------------------------------------------------------------------------------------|
| Available via charismagymnastics  |                                                                                                                                                                                                                                                                                                                                                                   |                                                                                                                                                                                                                                                                                                                                                       |
|                                   |                                                                                                                                                                                                                                                                                                                                                                   |                                                                                                                                                                                                                                                                                                                                                       |
| www.elitegymwear.co.uk/charisma   |                                                                                                                                                                                                                                                                                                                                                                   |                                                                                                                                                                                                                                                                                                                                                       |
| ****Use Code CH42 for a 5%        |                                                                                                                                                                                                                                                                                                                                                                   |                                                                                                                                                                                                                                                                                                                                                       |
|                                   |                                                                                                                                                                                                                                                                                                                                                                   |                                                                                                                                                                                                                                                                                                                                                       |
| See attached chart                | £70/£75                                                                                                                                                                                                                                                                                                                                                           |                                                                                                                                                                                                                                                                                                                                                       |
|                                   | (Size 34" or                                                                                                                                                                                                                                                                                                                                                      |                                                                                                                                                                                                                                                                                                                                                       |
|                                   | more = £75)                                                                                                                                                                                                                                                                                                                                                       |                                                                                                                                                                                                                                                                                                                                                       |
| See attached chart                | £35/£40                                                                                                                                                                                                                                                                                                                                                           |                                                                                                                                                                                                                                                                                                                                                       |
|                                   | (Size 34" or                                                                                                                                                                                                                                                                                                                                                      |                                                                                                                                                                                                                                                                                                                                                       |
|                                   | more = £75)                                                                                                                                                                                                                                                                                                                                                       |                                                                                                                                                                                                                                                                                                                                                       |
| (3/4 5/6 7/8 9/10 11/12)          | £10                                                                                                                                                                                                                                                                                                                                                               |                                                                                                                                                                                                                                                                                                                                                       |
| 1-2 / 2-3 / 3-4 / 4-5 / 5-6 Years | £15                                                                                                                                                                                                                                                                                                                                                               |                                                                                                                                                                                                                                                                                                                                                       |
| 7-8 / 9-10 Years                  | £18                                                                                                                                                                                                                                                                                                                                                               |                                                                                                                                                                                                                                                                                                                                                       |
| 12-13 / 14-15 Years               | £20                                                                                                                                                                                                                                                                                                                                                               |                                                                                                                                                                                                                                                                                                                                                       |
| S/M/L/XL/2XL/3XL/4XL              | £20-£25                                                                                                                                                                                                                                                                                                                                                           |                                                                                                                                                                                                                                                                                                                                                       |
| (3/4 5/6 7/8 9/10 11/12)          | £12                                                                                                                                                                                                                                                                                                                                                               |                                                                                                                                                                                                                                                                                                                                                       |
|                                   | £14                                                                                                                                                                                                                                                                                                                                                               |                                                                                                                                                                                                                                                                                                                                                       |
| LSize14/XL Size 16                | £15                                                                                                                                                                                                                                                                                                                                                               |                                                                                                                                                                                                                                                                                                                                                       |
|                                   |                                                                                                                                                                                                                                                                                                                                                                   |                                                                                                                                                                                                                                                                                                                                                       |
|                                   |                                                                                                                                                                                                                                                                                                                                                                   |                                                                                                                                                                                                                                                                                                                                                       |
|                                   | £4.00                                                                                                                                                                                                                                                                                                                                                             |                                                                                                                                                                                                                                                                                                                                                       |
| Total Cost:                       |                                                                                                                                                                                                                                                                                                                                                                   |                                                                                                                                                                                                                                                                                                                                                       |
| Paid By Cash /Receipt No          |                                                                                                                                                                                                                                                                                                                                                                   |                                                                                                                                                                                                                                                                                                                                                       |
| Paid By Card                      |                                                                                                                                                                                                                                                                                                                                                                   |                                                                                                                                                                                                                                                                                                                                                       |
|                                   | website: Home Page www.elitegymwear.co.uk/charisma  ****Use Code CH42 for a 5% discount  See attached chart  (3/4 5/6 7/8 9/10 11/12)  1-2 / 2-3 / 3-4 / 4-5 / 5-6 Years 7-8 / 9-10 Years 12-13 / 14-15 Years  S / M / L / XL / 2XL / 3XL / 4XL  (3/4 5/6 7/8 9/10 11/12) (XS Size 8/S Size10/M Size12) LSize14/XL Size 16  Total Cost:  Paid By Cash /Receipt No | website: Home Page www.elitegymwear.co.uk/charisma         *****Use Code CH42 for a 5% discount         See attached chart       £70/£75 (Size 34" or more = £75)         See attached chart       £35/£40 (Size 34" or more = £75)         (3/4 5/6 7/8 9/10 11/12)       £10         1-2/2-3/3-4/4-5/5-6 Years 7-8/9-10 Years 12-13/14-15 Years £18 |